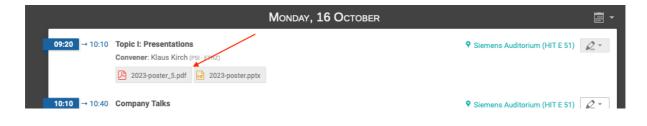

1. Go to the Timetable section

2. Find your talk in the agenda and click on the pen in the right to it

|                      |                                                              | SUNDAY, 15 OCTOBER |                               | -                                                 |
|----------------------|--------------------------------------------------------------|--------------------|-------------------------------|---------------------------------------------------|
| <b>14:00</b> → 17:00 | Optional PSI Facility Tour                                   |                    | ♥ PSI [                       | <u>Q</u> *                                        |
|                      |                                                              | Monday, 16 October | _                             | -                                                 |
| <b>09:20</b> → 10:10 | Topic I: Presentations<br>Convener: Klaus Kirch (PSI - ETHZ) |                    | Siemens Auditorium (HIT E 51) | Add minutes                                       |
| <b>10:10</b> → 10:40 | Company Talks                                                |                    | Siemens Auditorium (HIT E 51) | Material Editor<br>Edit session block             |
| <b>10:40</b> → 11:10 |                                                              | Coffer Break       |                               | Edit session timetable<br>Edit session protection |
| <b>11:10</b> → 12:00 | Topic II: Presentations                                      |                    | Siemens Auditorium (HIT F 51) | <i>D</i> •                                        |

3. Chose "Material Editor" from the dropdown menu

|                      |                                                            | Sunday, 15 October |                                                      |
|----------------------|------------------------------------------------------------|--------------------|------------------------------------------------------|
| <b>14:00</b> → 17:00 | Optional PSI Facility Tour                                 |                    | ♥ PSI 🖉 -                                            |
|                      |                                                            | Monday, 16 October |                                                      |
| <b>09:20</b> → 10:10 | Topic I: Presentations<br>Convener: Klaus Kirch (PSI-ETHZ) |                    | ♥ Siemens Auditorium (HIT E 51)<br>Add minutes       |
| <b>10:10</b> → 10:40 | Company Talks                                              |                    | Siemens Auditorium (HIT E 51)     Edit session block |
| <b>10:40</b> → 11:10 |                                                            | Coffer Break       | Edit session timetable<br>Edit session protection    |
| <b>11:10</b> → 12:00 | Topic II: Presentations                                    |                    | Siemens Auditorium (HIT E 51)                        |